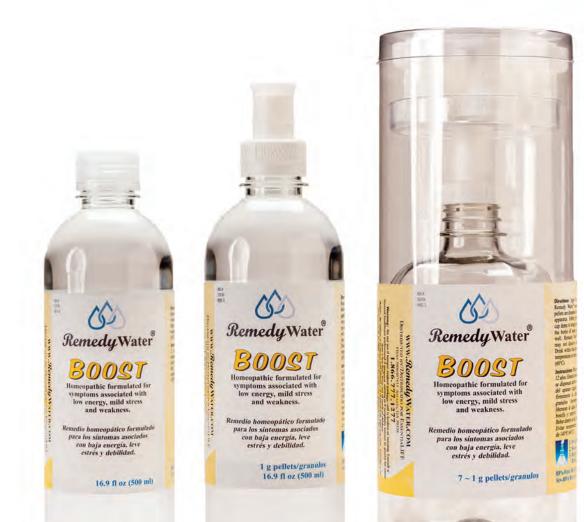

ری) Remedy Water

Water for Hydration Homeopathy for Symptoms

HOMEOPATHIC FORMULATED FOR SYMPTOMS ASSOCIATED WITH LOW ENERGY, MILD STRESS AND WEAKNESS.

**Ingredients:** Aconitum napellus 15x, Argentum nitricum 15x, Aurum metallicum 15x, Baptisia 15x, Bryonia 15x, Chelidonium majus 15x, Cimicifuga racemosa 15x, Conium maculatum15x, Gelsemium sempervirens 15x, Ignatia amara 15x, Kali carbonicum 15x, Lachesis mutus 15x, Lilium tigrinum15x, Lycopodium clavatum 15x, Natrum carbonicum 15x, Natrum muriaticum 15x, Phosphoricum acidum 15x, Phosphorus 15x, Picricum acidum 15x, Plumbum metallicum 15x, Sepia 15x, Staphysagria 15x, Stramonium 15x, Thuja occidentalis 15x, Zincum metallicum 15x, Chamomilla 3x, Hypericum perforatum3x, Valeriana officinalis 3x.

**Inactive ingredients:** PowerCap versions contain purified water and Gluten-free, non-GMO, beet-derived sucrose pellets. Bottled Water versions contain purified water and preservative. Seven-Day Supply cylinder versions contain No preservatives.

- For Remedy Water with PowerCap, press down on cap dome to release pellets into water.
- 2- Shake.
- 3- Remove Cap & Enjoy.

Registered with and Regulated by the U.S. Food & Drug Administration (FDA).

Made In USA