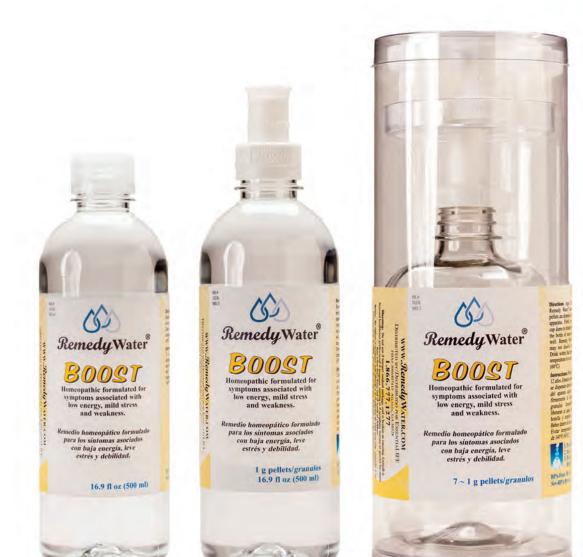

ری) Remedy Water

Water for Hydration Homeopathy for Symptoms

HOMEOPATHIC FORMULATED FOR SYMPTOMS ASSOCIATED WITH LOW ENERGY, MILD STRESS AND WEAKNESS.

**Ingredients:** Aconitum napellus 15x, Argentum nitricum 15x, Aurum metallicum 15x, Baptisia 15x, Bryonia 15x, Chelidonium majus 15x, Cimicifuga racemosa 15x, Conium maculatum15x, Gelsemium sempervirens 15x, Ignatia amara 15x, Kali carbonicum 15x, Lachesis mutus 15x, Lilium tigrinum15x, Lycopodium clavatum 15x, Natrum carbonicum 15x, Natrum muriaticum 15x, Phosphoricum acidum 15x, Phosphorus 15x, Picricum acidum 15x, Plumbum metallicum 15x, Sepia 15x, Staphysagria 15x, Stramonium 15x, Thuja occidentalis 15x, Zincum metallicum 15x, Chamomilla 3x, Hypericum perforatum3x, Valeriana officinalis 3x.

- For Remedy Water with PowerCap, press down on cap dome to release pellets into water.
- 2- Shake.
- 3- Remove Cap & Enjoy.

Registered with and Regulated by the U.S. Food & Drug Administration (FDA).

Made In USA

16.9 fl oz (500 ml)

> 1 g pellets/granulos 16.9 fl oz (500 ml)

mentally and physically drained. Remedio homeopático formulado para

los sintomas asociados con el estrés y tensión como la frustración, preocupación, sensibilidad emocional y el sentimiento mental y fisicamente agotado.

7 ~ 1 g pellets/granulos

HOMEOPATHIC FORMULATED FOR SYMPTOMS ASSOCIATED WITH STRESS AND TENSION SUCH AS FRUSTRATION. WORRY, EMOTIONAL SENSITIVITY AND FEELING MENTALLY AND PHYSICALLY DRAINED.

Active Ingredients: Aconitum napellus 15x, Argentum nitricum 15x, Aurum metallicum 15x, Baptisia 15x, Bryonia 15x, Chelidonium majus 15x, Cimicifuga racemosa 15x, Conium maculatum15x, Gelsemium sempervirens 15x, Ignatia amara 15x, Kali carbonicum 15x, Lachesis mutus 15x, Lilium tigrinum15x, Lycopodium clavatum 15x, Natrum carbonicum 15x, Natrum muriaticum 15x, Phosphoricum acidum 15x, Phosphorus 15x, Picricum acidum 15x, Plumbum metallicum 15x, Sepia 15x, Staphysagria 15x, Stramonium 15x, Thuja occidentalis 15x, Zincum metallicum 15x, Chamomilla 3x, Hypericum perforatum 3x, Valeriana officinalis 3x.