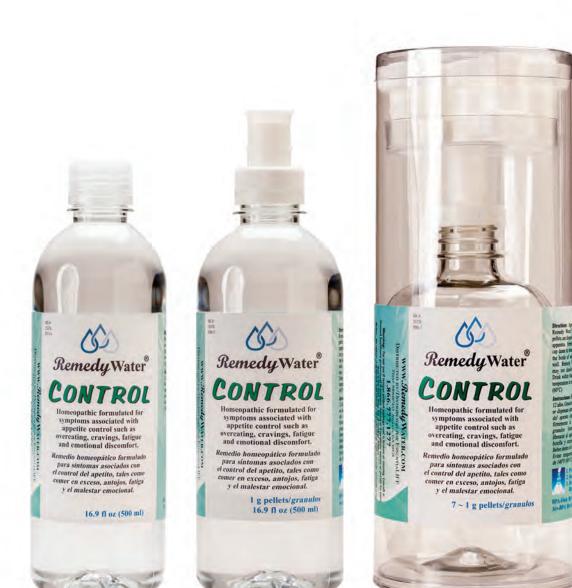

Made In USA

HOMEOPATHIC FORMULATED FOR SYMPTOMS ASSOCIATED WITH APPETITE CONTROL SUCH AS OVEREATING, CRAVINGS, FATIGUE AND EMOTIONAL DISCOMFORT.

Active Ingredients: Anacardium orientale 15x, Antimonium crudum 15x, Argentum nitricum 15x, Berberis vulgaris 15x, Bryonia 15x, Chelidonium majus 15x, Digitalis purpurea 15x, Graphites 15x, Humulus lupulus 15x, Iris versicolor 15x, Kali carbonicum 15x, Lycopodium clavatum 15x, Natrumcarbonicum 15x, Natrum sulphuricum 15x, Nux vomica15x, Pulsatilla 15x, Rhus toxicodendron 15x, Scutellarialateriflora 15x, Sepia 15x, Stramonium 15x, Chamomilla 3x, Passiflora incarnata 3x, Valeriana officinalis 3x.

**Inactive ingredients:** PowerCap versions contain purified water and Gluten-free, non-GMO, beet-derived sucrose pellets. Bottled Water versions contain purified water and preservative. Seven-Day Supply cylinder versions contain No preservatives.

- 1- For Remedy Water with PowerCap, press down on cap dome to release pellets into water.
- 2- Shake.
- 3- Remove Cap & Enjoy.

Registered with and Regulated by the U.S. Food & Drug Administration (FDA).

Made In USA

HOMEOPATHIC FORMULATED FOR SYMPTOMS ASSOCIATED WITH MUSCLE DISCOMFORT SUCH AS BRUISING, PAIN, SORENESS, STIFFNESS, SPASMS AND WEAKNESS.

Active Ingredients: Aconitum napellus 15x, Antimonium tartaricum 15x, Argentum nitricum 15x, Arnica montana 15x, Bryonia 15x, Chamomilla 15x, Chelidonium majus 15x, Cimicifuga racemosa 15x, Eupatorium perfoliatum 15x, Hypericum perforatum 15x, Nux vomica 15x, Rhus toxicodendron15x, Ruta graveolens 15x, Sarcolacticum acidum 15x, Stramonium 15x, Strychninum 15x, Chamomilla 3x, Phytolacca decandra 3x, Ruta graveolens 3x, Symphytum officinale 3x.