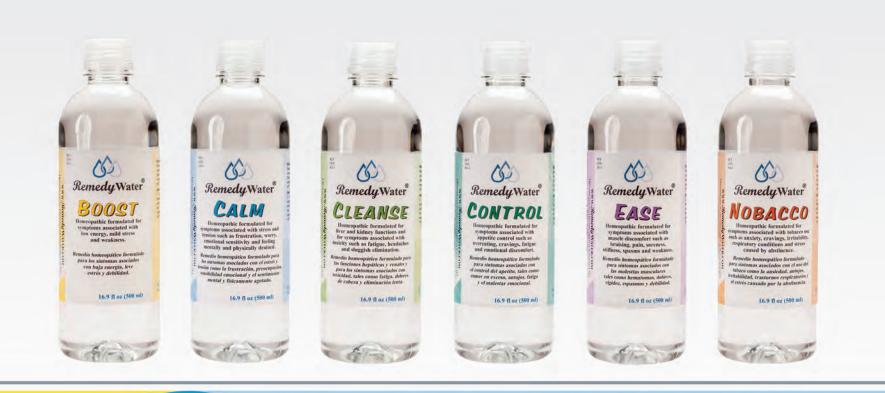

ری) Remedy Water

Water for Hydration Homeopathy for Symptoms

HOMEOPATHIC FORMULATED FOR SYMPTOMS ASSOCIATED WITH LOW ENERGY, MILD STRESS AND WEAKNESS.

**Ingredients:** Aconitum napellus 15x, Argentum nitricum 15x, Aurum metallicum 15x, Baptisia 15x, Bryonia 15x, Chelidonium majus 15x, Cimicifuga racemosa 15x, Conium maculatum15x, Gelsemium sempervirens 15x, Ignatia amara 15x, Kali carbonicum 15x, Lachesis mutus 15x, Lilium tigrinum15x, Lycopodium clavatum 15x, Natrum carbonicum 15x, Natrum muriaticum 15x, Phosphoricum acidum 15x, Phosphorus 15x, Picricum acidum 15x, Plumbum metallicum 15x, Sepia 15x, Staphysagria 15x, Stramonium 15x, Thuja occidentalis 15x, Zincum metallicum 15x, Chamomilla 3x, Hypericum perforatum3x, Valeriana officinalis 3x.

Homeopathic formulated for ymptoms associated with stress and tension such as frustration, worry, emotional sensitivity and feeling mentally and physically drained.

Remedio homeopático formulado para los sintomas asociados con el estres ! ensión como la frustración, preocupación, sensibilidad emocional y el sentimiento mental y físicamente agotado.

Made In USA

16.9 fl oz (500 ml)

de cabeza y eliminación lenta.

toxicidad, tales como fatiga, dolores de cabeza y eliminación lenta.

> 1 g pellets/granulos 16.9 fl oz (500 ml)

liver and kidney functions and for symptoms associated with toxicity such as fatigue, headaches and sluggish elimination.

Made In USA

HOMEOPATHIC FORMULATED FOR SYMPTOMS ASSOCIATED WITH APPETITE CONTROL SUCH AS OVEREATING, CRAVINGS, FATIGUE AND EMOTIONAL DISCOMFORT.

Active Ingredients: Anacardium orientale 15x, Antimonium crudum 15x, Argentum nitricum 15x, Berberis vulgaris 15x, Bryonia 15x, Chelidonium majus 15x, Digitalis purpurea 15x, Graphites 15x, Humulus lupulus 15x, Iris versicolor 15x, Kali carbonicum 15x, Lycopodium clavatum 15x, Natrumcarbonicum 15x, Natrum sulphuricum 15x, Nux vomica15x, Pulsatilla 15x, Rhus toxicodendron 15x, Scutellarialateriflora 15x, Sepia 15x, Stramonium 15x, Chamomilla 3x, Passiflora incarnata 3x, Valeriana officinalis 3x.

Made In USA

HOMEOPATHIC FORMULATED FOR SYMPTOMS ASSOCIATED WITH MUSCLE DISCOMFORT SUCH AS BRUISING, PAIN, SORENESS, STIFFNESS, SPASMS AND WEAKNESS.

Active Ingredients: Aconitum napellus 15x, Antimonium tartaricum 15x, Argentum nitricum 15x, Arnica montana 15x, Bryonia 15x, Chamomilla 15x, Chelidonium majus 15x, Cimicifuga racemosa 15x, Eupatorium perfoliatum 15x, Hypericum perforatum 15x, Nux vomica 15x, Rhus toxicodendron15x, Ruta graveolens 15x, Sarcolacticum acidum 15x, Stramonium 15x, Strychninum 15x, Chamomilla 3x, Phytolacca decandra 3x, Ruta graveolens 3x, Symphytum officinale 3x.

Made In USA

Homeopathic formulated for symptoms associated with tobacco ase such as anxiety, cravings, irritability. respiratory conditions and stress caused by abstinence.

Remedio homeopático formulado para sintomas asociados con el uso del tabaco como la ansiedad, antojos, irítabilidad, trastornos respiratorios y el estrés causado por la abstinencia