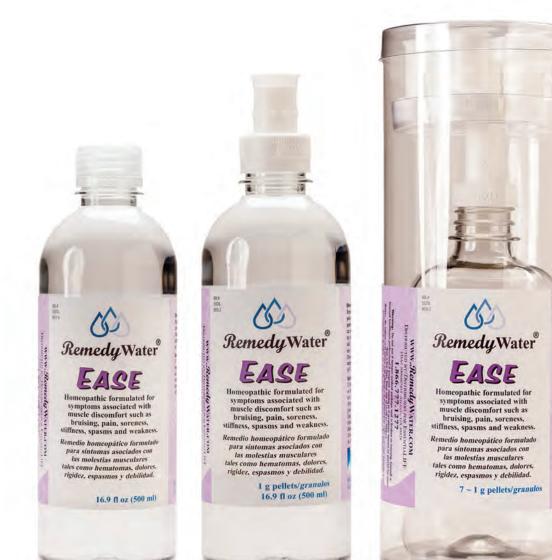

Made In USA

HOMEOPATHIC FORMULATED FOR SYMPTOMS ASSOCIATED WITH MUSCLE DISCOMFORT SUCH AS BRUISING, PAIN, SORENESS, STIFFNESS, SPASMS AND WEAKNESS.

Active Ingredients: Aconitum napellus 15x, Antimonium tartaricum 15x, Argentum nitricum 15x, Arnica montana 15x, Bryonia 15x, Chamomilla 15x, Chelidonium majus 15x, Cimicifuga racemosa 15x, Eupatorium perfoliatum 15x, Hypericum perforatum 15x, Nux vomica 15x, Rhus toxicodendron15x, Ruta graveolens 15x, Sarcolacticum acidum 15x, Stramonium 15x, Strychninum 15x, Chamomilla 3x, Phytolacca decandra 3x, Ruta graveolens 3x, Symphytum officinale 3x.

**Inactive ingredients:** PowerCap versions contain purified water and Gluten-free, non-GMO, beet-derived sucrose pellets. Bottled Water versions contain purified water and preservative. Seven-Day Supply cylinder versions contain No preservatives.

- 1- For Remedy Water with PowerCap, press down on cap dome to release pellets into water.
- 2- Shake.
- 3- Remove Cap & Enjoy.

Registered with and Regulated by the U.S. Food & Drug Administration (FDA).