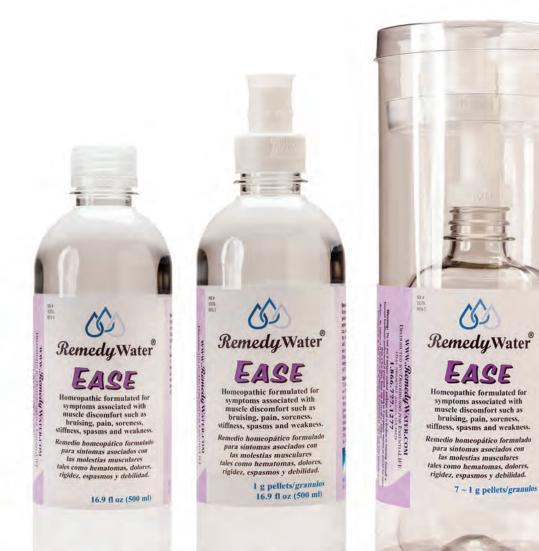

Made In USA

HOMEOPATHIC FORMULATED FOR SYMPTOMS ASSOCIATED WITH MUSCLE DISCOMFORT SUCH AS BRUISING, PAIN, SORENESS, STIFFNESS, SPASMS AND WEAKNESS.

Active Ingredients: Aconitum napellus 15x, Antimonium tartaricum 15x, Argentum nitricum 15x, Arnica montana 15x, Bryonia 15x, Chamomilla 15x, Chelidonium majus 15x, Cimicifuga racemosa 15x, Eupatorium perfoliatum 15x, Hypericum perforatum 15x, Nux vomica 15x, Rhus toxicodendron15x, Ruta graveolens 15x, Sarcolacticum acidum 15x, Stramonium 15x, Strychninum 15x, Chamomilla 3x, Phytolacca decandra 3x, Ruta graveolens 3x, Symphytum officinale 3x.

**Inactive ingredients:** PowerCap versions contain purified water and Gluten-free, non-GMO, beet-derived sucrose pellets. Bottled Water versions contain purified water and preservative. Seven-Day Supply cylinder versions contain No preservatives.

- 1- For Remedy Water with PowerCap, press down on cap dome to release pellets into water.
- 2- Shake.
- 3- Remove Cap & Enjoy.

Registered with and Regulated by the U.S. Food & Drug Administration (FDA).