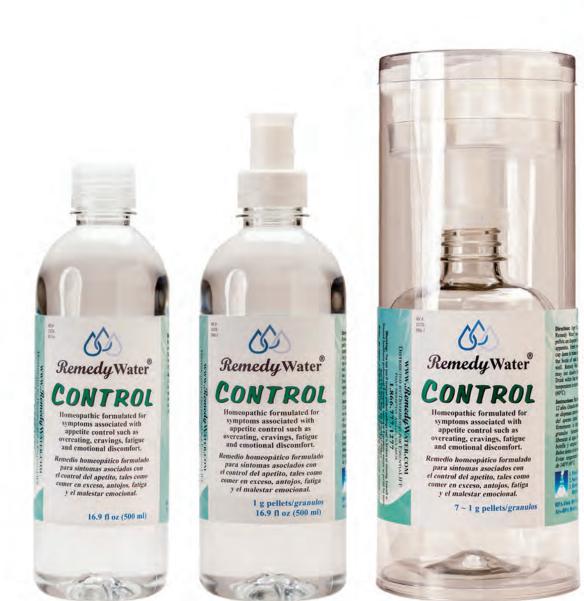

Made In USA

HOMEOPATHIC FORMULATED FOR SYMPTOMS ASSOCIATED WITH APPETITE CONTROL SUCH AS OVEREATING, CRAVINGS, FATIGUE AND EMOTIONAL DISCOMFORT.

Active Ingredients: Anacardium orientale 15x, Antimonium crudum 15x, Argentum nitricum 15x, Berberis vulgaris 15x, Bryonia 15x, Chelidonium majus 15x, Digitalis purpurea 15x, Graphites 15x, Humulus lupulus 15x, Iris versicolor 15x, Kali carbonicum 15x, Lycopodium clavatum 15x, Natrumcarbonicum 15x, Natrum sulphuricum 15x, Nux vomica15x, Pulsatilla 15x, Rhus toxicodendron 15x, Scutellarialateriflora 15x, Sepia 15x, Stramonium 15x, Chamomilla 3x, Passiflora incarnata 3x, Valeriana officinalis 3x.

**Inactive ingredients:** PowerCap versions contain purified water and Gluten-free, non-GMO, beet-derived sucrose pellets. Bottled Water versions contain purified water and preservative. Seven-Day Supply cylinder versions contain No preservatives.

- 1- For Remedy Water with PowerCap, press down on cap dome to release pellets into water.
- 2- Shake.
- 3- Remove Cap & Enjoy.

Registered with and Regulated by the U.S. Food & Drug Administration (FDA).

Made In USA

HOMEOPATHIC FORMULATED FOR SYMPTOMS ASSOCIATED WITH MUSCLE DISCOMFORT SUCH AS BRUISING, PAIN, SORENESS, STIFFNESS, SPASMS AND WEAKNESS.

Active Ingredients: Aconitum napellus 15x, Antimonium tartaricum 15x, Argentum nitricum 15x, Arnica montana 15x, Bryonia 15x, Chamomilla 15x, Chelidonium majus 15x, Cimicifuga racemosa 15x, Eupatorium perfoliatum 15x, Hypericum perforatum 15x, Nux vomica 15x, Rhus toxicodendron15x, Ruta graveolens 15x, Sarcolacticum acidum 15x, Stramonium 15x, Strychninum 15x, Chamomilla 3x, Phytolacca decandra 3x, Ruta graveolens 3x, Symphytum officinale 3x.